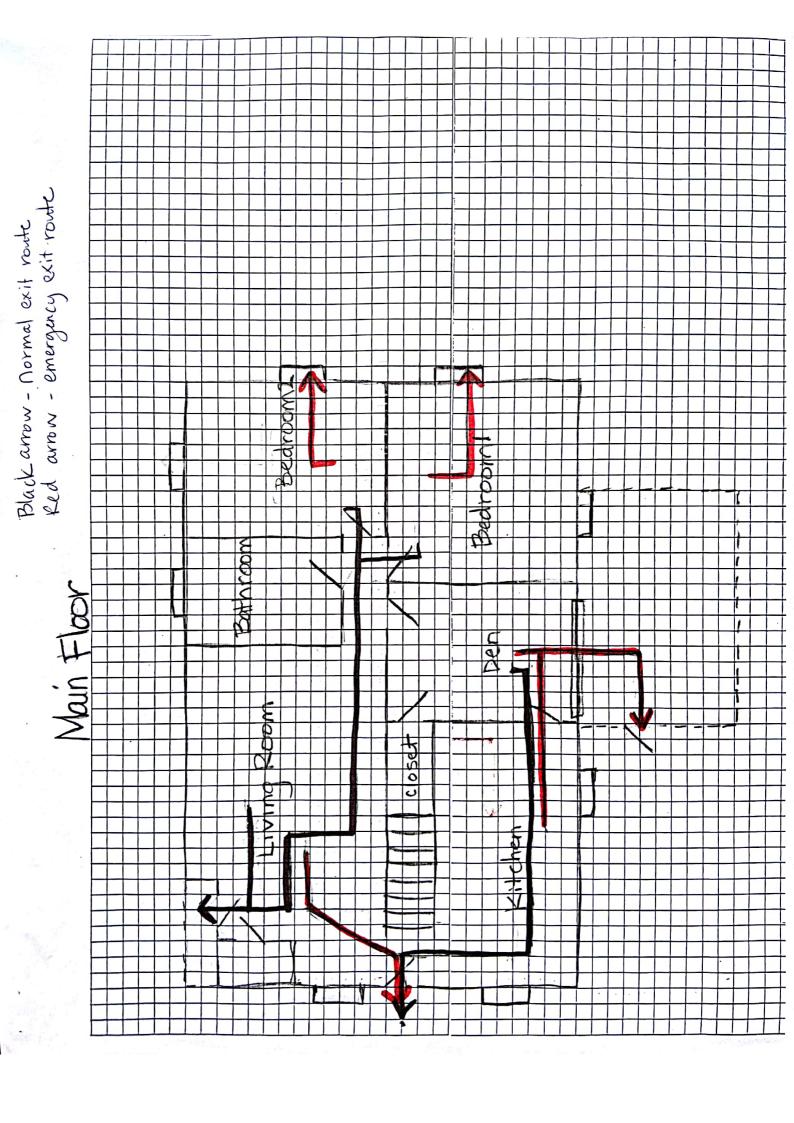

# 3. Evacuation and Relocation Procedures

IF WE NEED TO EVACUATE OUR SITE AND RELOCATE TO ANOTHER SITE, THE FOLLOWING PROCEDURES WILL BE FOLLOWED

EVACUATION ROUTES AND EXITS Show how you and the children will leave from any room in the building

See the "FLOOR AND ESCAPE PLAN" to view emergency evacuation routes and exits.

EVACUATING INFANTS AND TODDLERS Describe any special circumstances or procedures needed for evacuating infants and toddlers from the building Toddlers who are walking will be assigned an older preschool friend who will help them exit the building during an emergency. These exits will be practiced during our monthly fire drills. Infants and toddlers who are not walking will be carried out by the provider.